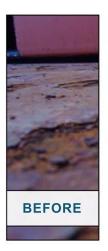

## **Composite Deck Repair – With Hot Work**

The deck had suffered badly from container impacts and corrosion and client required a solution which would minimise disruption to offices below, but would provide an enhanced loading condition.

MSD Design Ltd produced an engineered solution which involved shotblasting of existing steelwork and then tack welding support flat bars onto existing deck (above sub-structure), infilling the voids between with solid fire retardant GRP and then landing on the new 12mm thick Deck Plates onto the still wet GRP matrix – they provided an immoveable fixed bond steel to GRP. Once the plates were all landed, the joints between were all puddle welded.