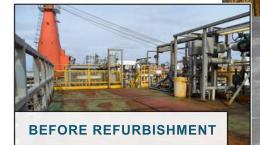

## Landmark Offshore Project – Composite Deck Repair – No Hot Work

The existing Laydown Area suffered corrosion and deck plate distortion over a period of time, although the deck sub-structure was good and still within specification. A new strengthened deck was required, but as the deck arrangement was at high level above process equipment, no hot work was allowed. MSD Design Ltd designed, engineered, specified and manufactured a new composite deck structure onshore. The new deck was installed offshore on top of the existing deck structure using GRP laminates and shotblasted steel plus Flat Bar and Angle to create a new sub-frame onto which was bonded the new 12mm thick deck plates. The existing deck plates were also coated with 2-3mm GRP as corrosion protection prior to landing out the new deck plates. The four man offshore installation team consisted of two GRP Specialists (Laminators) and two Platers. Work was completed ahead of schedule and in time to land heavy equipment during a scheduled Shutdown.