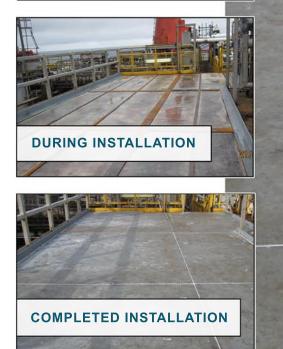

## Landmark Offshore Project – Composite Deck Repair – No Hot Work

The existing Laydown Area suffered corrosion and deck plate distortion over a period of time, although the deck sub-structure was good and still within specification. A new strengthened deck was required, but as the deck arrangement was at high level above process equipment, no hot work was allowed. MSD Design Ltd designed, engineered, specified and manufactured a new composite deck structure onshore. The new deck was installed offshore on top of the existing deck structure using GRP laminates and shotblasted steel plus Flat Bar and Angle to create a new sub-frame onto which was bonded the new 12mm thick deck plates. The existing deck plates were also coated with 2-3mm GRP as corrosion protection prior to landing out the new deck plates. The four man offshore installation team consisted of two GRP Specialists (Laminators) and two Platers. Work was completed ahead of schedule and in time to land heavy equipment during a scheduled Shutdown.