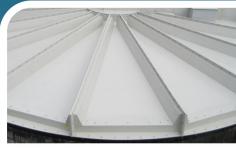

## **Rotating GRP Covers**

Suitable for extreme environmental loadings and high levels of chemical and toxic constituents.

- Manufactured using chemical resistant, fresh water or high temperature resins.
- Covers can be designed tanks of up to 60.0m
- All steel components will be supplied as grade 316 stainless
- Access hatches to suit launder systems
- Access hatches or easily removable pods supplied for castors
- Full conformity with WIMES
- Rubber skirts fitted on tank periphery inside and outside of wall head
- Areas where personnel access is required are treated with non-slip
- Full survey, design, manufacturing and installation service available
- Covers can be supplied fully insulated