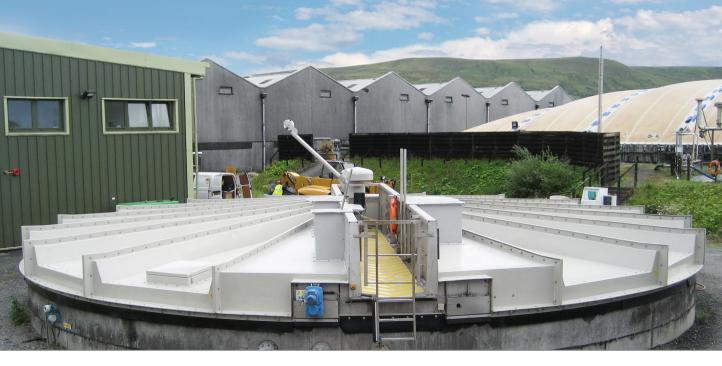

## **Rotating GRP Covers**

Suitable for extreme environmental loadings and high levels of chemical and toxic constituents.

- Manufactured using chemical resistant, fresh water or high temperature resins.
- Covers can be designed tanks of up to 60.0m
- All steel components will be supplied as grade 316 stainless
- Access hatches to suit launder systems
- Access hatches or easily removable pods supplied for castors
- Full conformity with WIMES
- Rubber skirts fitted on tank periphery inside and outside of wall head
- Areas where personnel access is required are treated with non-slip
- Full survey, design, manufacturing and installation service available
- Covers can be supplied fully insulated