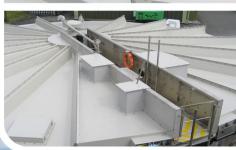

## **Rotating GRP Covers**

Suitable for extreme environmental loadings and high levels of chemical and toxic constituents.

- Manufactured using chemical resistant, fresh water or high temperature resins.
- Covers can be designed tanks of up to 60.0m
- All steel components will be supplied as grade 316 stainless
- Access hatches to suit launder systems
- Access hatches or easily removable pods supplied for castors
- Full conformity with WIMES
- Rubber skirts fitted on tank periphery inside and outside of wall head
- Areas where personnel access is required are treated with non-slip
- Full survey, design, manufacturing and installation service available
- Covers can be supplied fully insulated