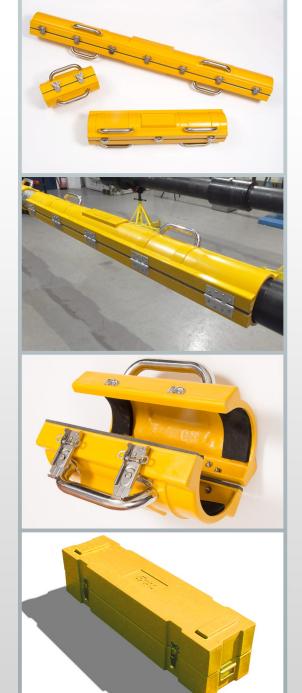

## **GRP Protective Tool Cases**

- Custom-made Tooling Protection and Transportation Sleeves for tool string components.
- Available in open or closed ended designs.
- GRP Moulded shell construction with Stainless Steel fittings.
- Neoprene sealing gaskets.
- Manufactured from a choice of general purpose or chemical / fire resistant resins.
- Gel coats in choice of RAL & BS Standard colours.
- Available with company logo embossed on product.

Manufactured to suit single one off prototypes or production run quantities.

www.grpaberdeen.comTel: +44 (0) 1224 292654Fax: +44 (0) 1224 898037GRP Aberdeen Ltd, Unit 2, Logman Centre, Greenbank Crescent, Aberdeen, AB12 3BG